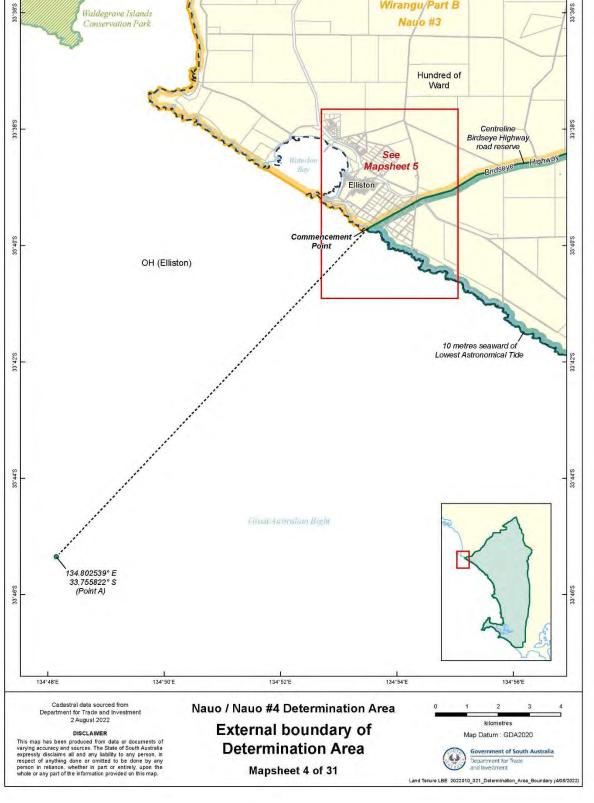

- 19 -

NNTR attachment: SCD2023/003 Schedule 2 – Part A: Map of the External Boundaries of the Determination Area Page 5 of 32, A4, 15/05/2023

134°50'E

134°48'E

- 20 -

134°52'E

Lake Newland

onservation Park