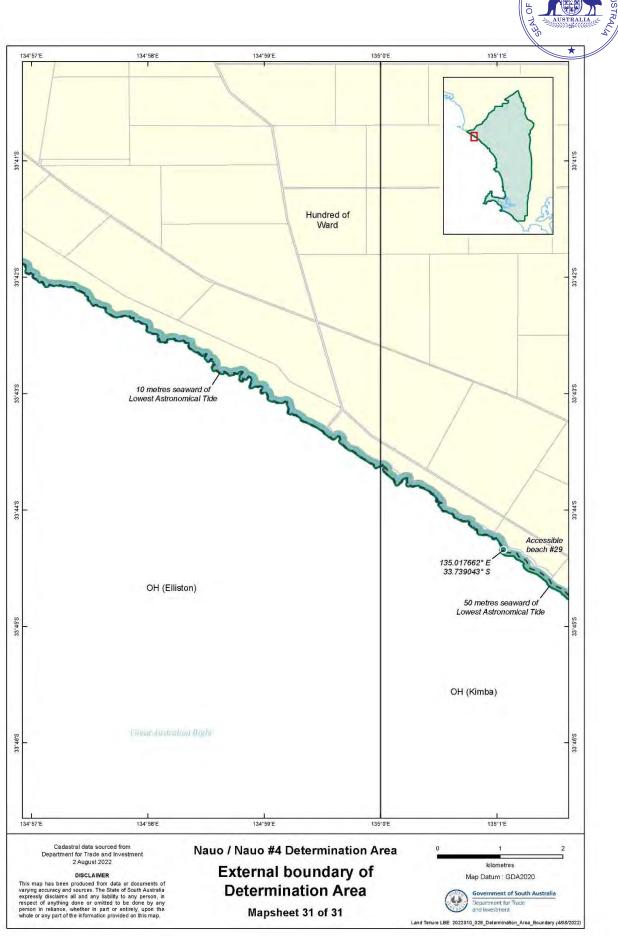

f 32, A4, 15/05/2023

- 39 -



NNTR attachment: SCD2023/003 Schedule 2 – Part A: Map of the External Boundaries of the Determination Area Page 25 of 32, A4, 15/05/2023

- 40 -



NNTR attachment: SCD2023/003 Schedule 2 – Part A: Map of the External Boundaries of the Determination Area Page 26 of 32, A4, 15/05/2023

- 41 -



NNTR attachment: SCD2023/003 Schedule 2 – Part A: Map of the External Boundaries of the Determination Area Page 27 of 32, A4, 15/05/2023

- 42 -



NNTR attachment: SCD2023/003 Schedule 2 – Part A: Map of the External Boundaries of the Determination Area Page 28 of 32, A4, 15/05/2023

- 43 -



- 44 -



NNTR attachment: SCD2023/003 Schedule 2 - Part A: Map of the External Boundaries of the Determination Area Page 30 of 32, A4, 15/05/2023

- 45 -



- 46 -



- 47 -