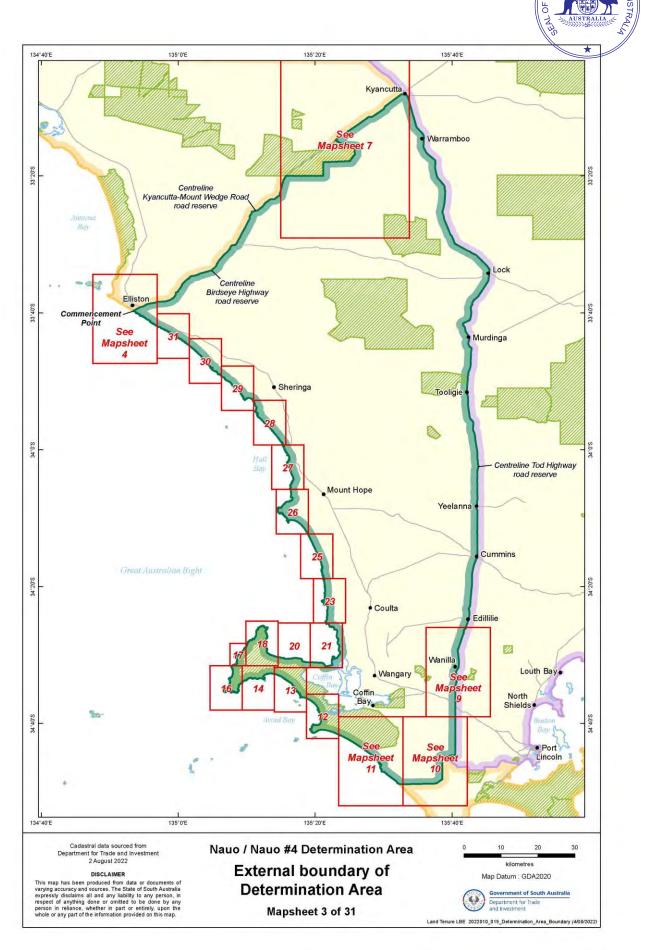

## **SCHEDULE 2**

Part A: Map of the External Boundaries of the Determination Area

- 17 -

- 18 -

FEDERAL COUP

4

NNTR attachment: SCD2023/003 Schedule 2 – Part A: Map of the External Boundaries of the Determination Area Page 4 of 32, A4, 15/05/2023