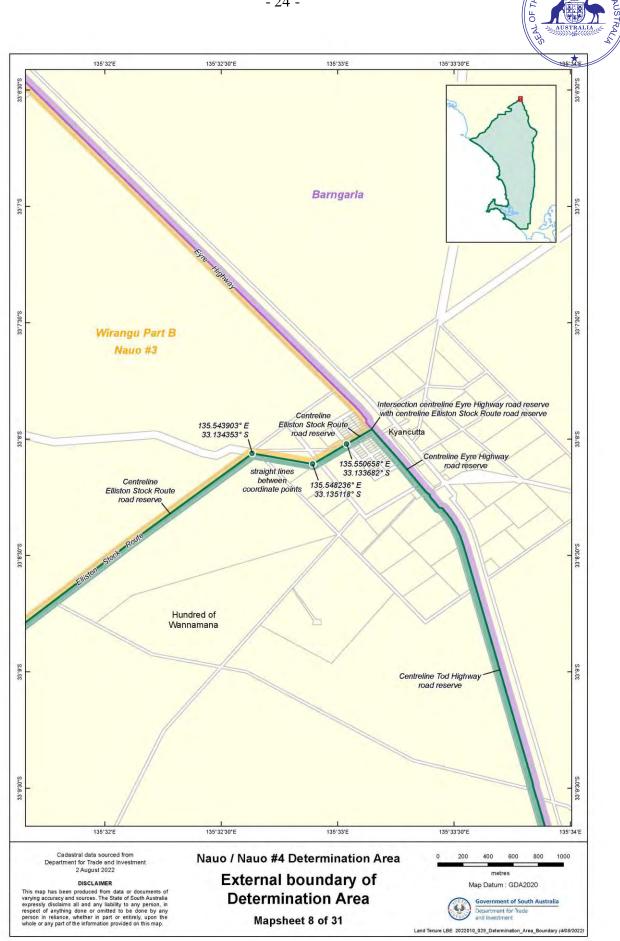

- 24 -

- 25 -

FEDERAL COUR

0

NNTR attachment: SCD2023/003 Schedule 2 – Part A: Map of the External Boundaries of the Determination Area Page 11 of 32, A4, 15/05/2023

- 26 -

NNTR attachment: SCD2023/003 Schedule 2 – Part A: Map of the External Boundaries of the Determination Area Page 12 of 32, A4, 15/05/2023